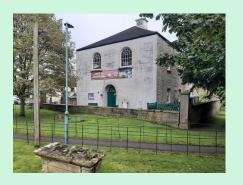

# **National Heritage Open Days**

14 - 15th September

There is an opportunity to explore the interior of three iconic village buildings: Kingswood Abbey Gatehouse, St Mary's Church and the Congregational Church. All will be open **11am - 3pm**, with teas and a family quiz in St Mary's.